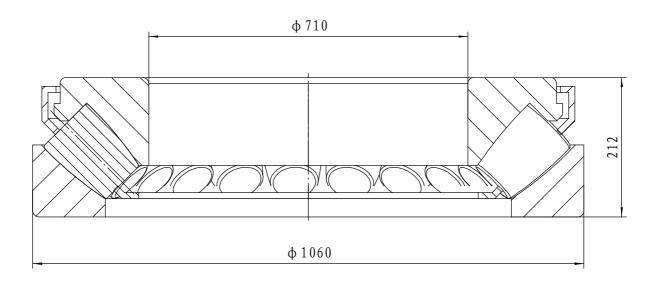

| 07<br>04<br>02<br>01 | cage roller shaft washer house washer |     | brass steel GCr15-GB/T18254 steel GCr15SiMn-GB/T18254 steel GCr15SiMn-GB/T18254 |                                                                                                                                                                                                 |          |
|----------------------|---------------------------------------|-----|---------------------------------------------------------------------------------|-------------------------------------------------------------------------------------------------------------------------------------------------------------------------------------------------|----------|
| serial               | Name                                  | Qty |                                                                                 | weight (kg)                                                                                                                                                                                     | - 660 KG |
|                      |                                       |     | Thrust roller bearing                                                           | Add: D1805, No. 3 Lianmeng road, Luoyang, Henan, China. Postal: 471003 Phone: +86-379-68611678 Fax: +86-379-68611679 E-mail: sales@jcb-bearing.com Luoyang Jiecheng Bearing Technology Co., Ltd |          |